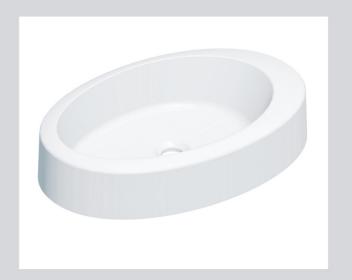

## 匠・汇集®

#### UJ产品配置清单

| 名称 | 台盆本体 | 产品安装说明书 | 合格证 |
|----|------|---------|-----|
| 数量 | 1    | 1       | 1   |

| 产品系列  | 产品编号   | 产品类型 | 产品规格尺寸(mm)           |
|-------|--------|------|----------------------|
| 玛丽亚系列 | XWB001 | 台盆   | 395(L)×395(W)×162(H) |
| 水滴系列  | XWB002 | 台盆   | 360(L)×556(W)×120(H) |
| 瑞福系列  | XWB003 | 台盆   | 395(L)×550(W)×100(H) |
| 科瑞斯系列 | XWB004 | 台盆   | 450(L)×530(W)×150(H) |
| 玛优系列  | XWB005 | 台盆   | 400(L)×460(W)×145(H) |
| 玛丽纳系列 | XWB006 | 台盆   | 343(L)×485(W)×142(H) |
| 泽恩系列  | XWB007 | 台盆   | 425(L)×578(W)×175(H) |
|       |        |      |                      |
|       |        |      |                      |
|       |        |      |                      |
|       |        |      |                      |
|       |        |      |                      |