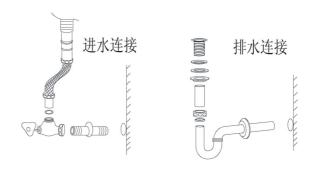

3、①请按照所购水龙头安装说明书和台面尺寸、正确切割水嘴安装孔。 ②排水连接件请根据不同的安装环境进行调整。

- 4、①将台盆放入已开好的台面安装孔口,确定位置、检查间隙、并做好记号。
  - ②检查校验后将台盆倒置,在台盆底部(台盆与台面接触部位)涂上中性防霉硅胶密封材料。
  - ③将台盆小心放入台面的安装孔上,并对准先前做好的记号紧紧压下。
  - ④将所购水龙头按照说明书的要求及步骤安装到台面上。

5、待密封材料硬化后、连接进水和排水管件。

JOINWILL

6、至此安装过程全部完成,检查调试各连接件以及各项功能是否正常,并试冲 水数次,确保安装安全。

#### ▲警告

水龙头与进水、排水管件连接要牢固, 如连接不牢固可能造成漏水。