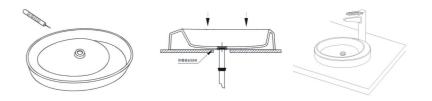

#### UJ 安装注意事项

为了安全、正确的安装产品,防止安装后出现不必要的事故,或给您 和他人造成人身伤害、财产损失,请务必遵守以下事项:

- 1、开箱后请将产品置于软布上,以免无意磕碰导致产品表面的外观损伤。
- 2、尽快处理不需要的包装材料,请勿让儿童玩耍包装袋和封箱带,以免造成人身伤害。
- 3、关闭供水阀门,检查污水管和供水管道,如有需要请在安装台面前进行 更换。
- 4、安装过程必须严格遵照安装步骤进行。

#### UI 安装工具及物料

#### Ⅲ 安装步骤

- 1、①将台盆放置于安装台面上,留出水嘴供水管、排水管、排水件、进水角阀 在台面下的安装空间,用笔将沿台盆的底部轮廓线绘在台面上,确定及绘 出安装孔的轮廓线,建议产品标划线位置前在台面上粘贴一张缓冲纸。
  - ②台盆在台面上的安装位置应考虑到安装水嘴时的尺寸,如太靠近墙面,可能会使得排水的提拉杆无法安装或不能正常使用。
  - ③建议台面上表面到地面的距离为820mm。

- 2、①根据台盆的底部轮廓线、绘制出一个小于底部轮廓线周边10-20mm的安装口。
  - ②在画好的台面切割口内侧加一定的余量、钻一个小孔。
  - ③根据台面安装切口图、切割台面安装口后并修饰边缘。

3、①请按照所购水龙头安装说明书和台面尺寸、正确切割水嘴安装孔。 ②排水连接件请根据不同的安装环境进行调整。

- 4、①将台盆放入已开好的台面安装孔口,确定位置、检查间隙、并做好记号。
  - ②检查校验后将台盆倒置,在台盆底部(台盆与台面接触部位)涂上中性防霉硅胶密封材料。
  - ③将台盆小心放入台面的安装孔上,并对准先前做好的记号紧紧压下。
  - ④将所购水龙头按照说明书的要求及步骤安装到台面上。