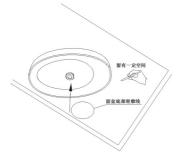

#### Ⅲ 安装步骤

- 1、①将台盆放置于安装台面上,留出水嘴供水管、排水管、排水件、进水角阀 在台面下的安装空间,用笔将沿台盆的底部轮廓线绘在台面上,确定及绘 出安装孔的轮廓线,建议产品标划线位置前在台面上粘贴一张缓冲纸。
  - ②台盆在台面上的安装位置应考虑到安装水嘴时的尺寸,如太靠近墙面,可能会使得排水的提拉杆无法安装或不能正常使用。
  - ③建议台面上表面到地面的距离为820mm。

- 2、①根据台盆的底部轮廓线、绘制出一个小于底部轮廓线周边10-20mm的安装口。
  - ②在画好的台面切割口内侧加一定的余量、钻一个小孔。
  - ③根据台面安装切口图、切割台面安装口后并修饰边缘。