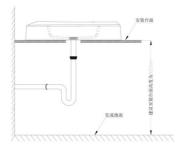

#### **Ⅲ** 安装环境

安装前确认水源已关闭且预留了给排水管路。

第3页

#### Ⅲ 安装步骤

- 1、①将台盆放置于安装台面上,留出水嘴供水管、排水管、排水件、进水角阀 在台面下的安装空间,用笔将沿台盆的底部轮廓线绘在台面上,确定及绘 出安装孔的轮廓线,建议产品标划线位置前在台面上粘贴一张缓冲纸。
  - ②台盆在台面上的安装位置应考虑到安装水嘴时的尺寸,如太靠近墙面,可能会使得排水的提拉杆无法安装或不能正常使用。
  - ③建议台面上表面到地面的距离为820mm。

- 2、①根据台盆的底部轮廓线、绘制出一个小于底部轮廓线周边10-20mm的安装口。
  - ②在画好的台面切割口内侧加一定的余量、钻一个小孔。
  - ③根据台面安装切口图、切割台面安装口后并修饰边缘。