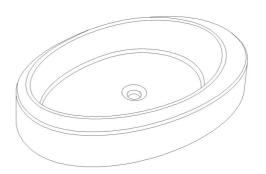

#### UJ 安装注意事项

为了安全、正确的安装产品,防止安装后出现不必要的事故,或给您 和他人造成人身伤害、财产损失,请务必遵守以下事项:

- 1、开箱后请将产品置于软布上,以免无意磕碰导致产品表面的外观损伤。
- 2、尽快处理不需要的包装材料,请勿让儿童玩耍包装袋和封箱带,以免造成人身伤害。
- 3、关闭供水阀门,检查污水管和供水管道,如有需要请在安装台面前进行 更换。
- 4、安装过程必须严格遵照安装步骤进行。

#### Ⅲ 安装步骤

- 1、①将台盆放置于安装台面上,留出水嘴供水管、排水管、排水件、进水角阀 在台面下的安装空间,用笔将沿台盆的底部轮廓线绘在台面上,确定及绘 出安装孔的轮廓线,建议产品标划线位置前在台面上粘贴一张缓冲纸。
  - ②台盆在台面上的安装位置应考虑到安装水嘴时的尺寸,如太靠近墙面,可能会使得排水的提拉杆无法安装或不能正常使用。
  - ③建议台面上表面到地面的距离为820mm。

- 2、①根据台盆的底部轮廓线、绘制出一个小于底部轮廓线周边10-20mm的安装口。
  - ②在画好的台面切割口内侧加一定的余量、钻一个小孔。
  - ③根据台面安装切口图、切割台面安装口后并修饰边缘。