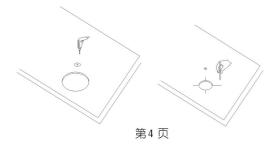

3、①请按照所购水龙头安装说明书和台面尺寸、正确切割水嘴安装孔。 ②排水连接件请根据不同的安装环境进行调整。

- 4、①将台盆放入已开好的台面安装孔口,确定位置、检查间隙、并做好记号。
  - ②检查校验后将台盆倒置,在台盆底部(台盆与台面接触部位)涂上中性防霉硅胶密封材料。
  - ③将台盆小心放入台面的安装孔上,并对准先前做好的记号紧紧压下。
  - ④将所购水龙头按照说明书的要求及步骤安装到台面上。