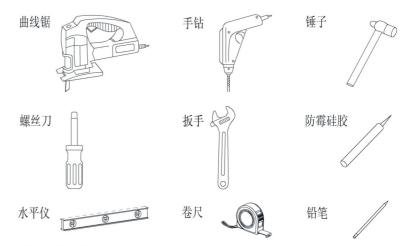

粘接不良。 | 1、更换密封圈。<br>2、拧紧水管接头螺母未。<br>3、注意接口处粘接。 |

# **())** 产品责任保证书保证事项

- 1.保证期内,如产品在安装或正常使用状态下自身质量出现问题,本公司负责修 理或视实际情况予以更换。
- 2.在使用或安装本公司产品时,请详细阅读用户手册,并遵守此手册所说明的安装以及使用保养注意事项,如未按照本手册的规定安装和使用,所造成的质量问题将不在产品保证范围内。
- 3.保证书适用的对象为购买"匠·汇集"产品(非商业)作为住宅用途的消费者。

#### 免责事项

- 1.如因消费者不正确使用、安装、运输、护理及维修而引起的产品损坏,本公司概不负责。
- 2.保修期外发生的产品质量问题,本公司概不负责相关费用及可能出现的一切问题。

#### 注意事项

- 1.本保证书需加盖经销商的印章方为有效。
- 2.购买"匠·汇集"产品时,请索取正式发票,并保存好此保证书,作为享受公司优质售后服务的依据。
- 3.本公司保留此保证书的最终解释权。
- 4.本公司卫浴系列产品保用3年,配件保修期为1年,超出保用时间,在正常使用或正确安装后,出现的产品质量问题,我们公司售后服务中心提供维修服务,只收取相关维修材料费用。

# **[[]** JOINWILL

匠・汇集®

#### UJ 安装注意事项

为了安全、正确的安装产品,防止安装后出现不必要的事故,或给您 和他人造成人身伤害、财产损失,请务必遵守以下事项:

- 1、开箱后请将产品置于软布上,以免无意磕碰导致产品表面的外观损伤。
- 2、尽快处理不需要的包装材料,请勿让儿童玩耍包装袋和封箱带,以免造成人身伤害。
- 3、关闭供水阀门,检查污水管和供水管道,如有需要请在安装台面前进行 更换。
- 4、安装过程必须严格遵照安装步骤进行。

#### UI 安装工具及物料



#### **Ⅲ** 安装环境

安装前确认水源已关闭且预留了给排水管路。



第3页

#### Ⅲ 安装步骤

- 1、①将台盆放置于安装台面上,留出水嘴供水管、排水管、排水件、进水角阀 在台面下的安装空间,用笔将沿台盆的底部轮廓线绘在台面上,确定及绘 出安装孔的轮廓线,建议产品标划线位置前在台面上粘贴一张缓冲纸。
  - ②台盆在台面上的安装位置应考虑到安装水嘴时的尺寸,如太靠近墙面,可能会使得排水的提拉杆无法安装或不能正常使用。
  - ③建议台面上表面到地面的距离为820mm。



- 2、①根据台盆的底部轮廓线、绘制出一个小于底部轮廓线周边10-20mm的安装口。
  - ②在画好的台面切割口内侧加一定的余量、钻一个小孔。
  - ③根据台面安装切口图、切割台面安装口后并修饰边缘。



3、①请按照所购水龙头安装说明书和台面尺寸、正确切割水嘴安装孔。 ②排水连接件请根据不同的安装环境进行调整。



- 4、①将台盆放入已开好的台面安装孔口,确定位置、检查间隙、并做好记号。
  - ②检查校验后将台盆倒置,在台盆底部(台盆与台面接触部位)涂上中性防霉硅胶密封材料。
  - ③将台盆小心放入台面的安装孔上,并对准先前做好的记号紧紧压下。
  - ④将所购水龙头按照说明书的要求及步骤安装到台面上。



5、待密封材料硬化后、连接进水和排水管件。

JOINWILL



6、至此安装过程全部完成,检查调试各连接件以及各项功能是否正常,并试冲 水数次,确保安装安全。

#### ▲警告

水龙头与进水、排水管件连接要牢固, 如连接不牢固可能造成漏水。