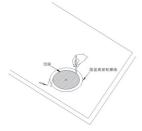

#### Ⅲ 安装步骤

- 1、①将台盆放置于安装台面上,留出水嘴供水管、排水管、排水件、进水角阀 在台面下的安装空间,用笔将沿台盆的底部轮廓线绘在台面上,确定及绘 出安装孔的轮廓线,建议产品标划线位置前在台面上粘贴一张缓冲纸。
  - ②台盆在台面上的安装位置应考虑到安装水嘴时的尺寸,如太靠近墙面,可能会使得排水的提拉杆无法安装或不能正常使用。
  - ③建议台面上表面到地面的距离为820mm。

- 2、①根据台盆的底部轮廓线、绘制出一个小于底部轮廓线周边10-20mm的安装口。
  - ②在画好的台面切割口内侧加一定的余量、钻一个小孔。
  - ③根据台面安装切口图、切割台面安装口后并修饰边缘。

3、①请按照所购水龙头安装说明书和台面尺寸、正确切割水嘴安装孔。 ②排水连接件请根据不同的安装环境进行调整。

- 4、①将台盆放入已开好的台面安装孔口,确定位置、检查间隙、并做好记号。
  - ②检查校验后将台盆倒置,在台盆底部(台盆与台面接触部位)涂上中性防霉硅胶密封材料。
  - ③将台盆小心放入台面的安装孔上,并对准先前做好的记号紧紧压下。
  - ④将所购水龙头按照说明书的要求及步骤安装到台面上。